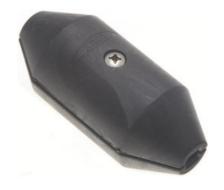

## **Features**

Kelco cable weights are split style weights designed to be fitted to Kelco Q Series, K Series and KU Series float switches. The cable weights are constructed from a special heavy grade of Polypropylene that is inert in the majority of the chemical solutions encountered in industrial water treatment and in industry in general. The two halves of the standard cable weights are secured to the switch cable with a 316 stainless steel screw and nut.

STANDARD CABLE WEIGHT. ORDER CODE KCW FOR K SERIES AND QCW FOR Q SERIES

CABLE WEIGHT FITTED WITH UHMWPE SCREW. ORDER CODE KCW-PE

**Dimensions** 

KCW WEIGHT 0.22Kg

QCW WEIGHT 0.46Kg