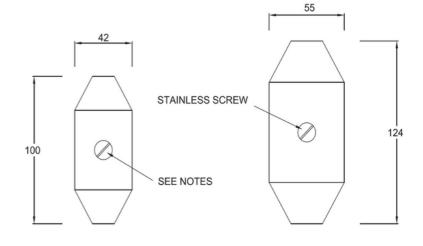

STANDARD CABLE WEIGHT. ORDER CODE KCW FOR K SERIES AND QCW FOR Q SERIES

CABLE WEIGHT FITTED WITH UHMWPE SCREW. ORDER CODE KCW-PE

**Dimensions** 

KCW WEIGHT 0.22Kg

QCW WEIGHT 0.46Kg